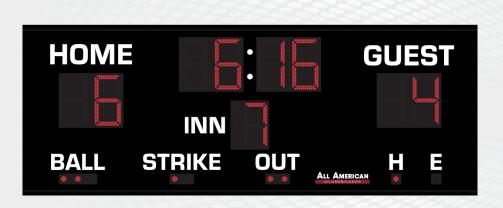

| STANDARD COLORS (CUSTOM COLORS AVAILABLE) BLACK NAVY BLUE LIGHT PURPLE BURGUNDY RED GREEN GREEN |                                                                                                                                                                                                                                                                                                                                                                           |
|-------------------------------------------------------------------------------------------------|---------------------------------------------------------------------------------------------------------------------------------------------------------------------------------------------------------------------------------------------------------------------------------------------------------------------------------------------------------------------------|
| OVERALL DIMENSION                                                                               | 5' High x 14' Wide x 5" Depth. Additional 1.5" mounting flange on top and bottom. Style available in other sizes.                                                                                                                                                                                                                                                         |
| CONSTRUCTION                                                                                    | Fabricated 20 and 22 GA Powder Coated Galvanneal.                                                                                                                                                                                                                                                                                                                         |
| INFORMATION                                                                                     | Game Clock (18"), Home & Guest Runs (18"), Inning (16"), Ball, Strike, Out, Hit (2" Indicators).                                                                                                                                                                                                                                                                          |
| CAPTIONS                                                                                        | White vinyl captions: Home & Guest (7"), Inn (4.5"), Ball, Strike, Out (4.5").                                                                                                                                                                                                                                                                                            |
| HORN                                                                                            | Optional 100dB or 110 dB horn available. Recommended to be wired at time of manufacture.                                                                                                                                                                                                                                                                                  |
| ELECTRONICS / DIGITS                                                                            | 100% solid state, microprocessor controlled system with locking connectors. Ultra bright, exposed Red LED digits.                                                                                                                                                                                                                                                         |
| SERVICING                                                                                       | Sign will be serviceable by removing the home score face to access components.                                                                                                                                                                                                                                                                                            |
| COMMUNICATION                                                                                   | Radio communication is standard using a 2.4 GHz Frequency hopping spread spectrum transceiver. Hardwire optional on scoreboard, recommended to be installed at time of manufacture.                                                                                                                                                                                       |
| POWER REQUIREMENTS                                                                              | 120VAC,1.3 Amp. Installer to provide connection point or junction box to scoreboard. 20 Amp circuit recommended.                                                                                                                                                                                                                                                          |
| INSTALLATION                                                                                    | May be mounted to nearly any wall surface or a minimum of 2 posts/beams. Number and size of beams is dependent on soil condition and IBC wind loading requirements. Hardware supplied to mount by drilling through the scoreboard flange and I-beam. Pressure and additional clamping systems available. Pole/beam installations require supplied mounting bar on flange. |
| ESTIMATED WEIGHT                                                                                | 275 lbs.                                                                                                                                                                                                                                                                                                                                                                  |